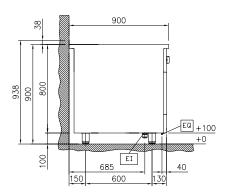

EI = Electrical inlet (power)
EQ = Equipotential screw

Top

# **Key Information:**

**External dimensions, Width:** 1000 mm **External dimensions, Depth:** 900 mm **External dimensions, Height:** 800 mm

Storage Cavity Dimensions (width):

Storage Cavity Dimensions

(height): Storage Cavity Dimensions

(depth):

Net weight: 120 kg

Configuration:
On Base;One-Side
Operated
Front Plates Power:
7 - 7 kW

Front Plates Power: 7 - 7 kW

Back Plates Power: 7 - 7 kW

Front Plates dimensions: 420x370 420x370 Back Plates dimensions: 420x370 420x370

Induction Top Dimensions (width):

Induction Top Dimensions

1000 mm

580 mm

330 mm

740 mm

(depth):

900 mm