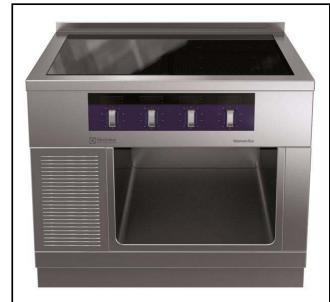

Modular Cooking Range Line thermaline 90 - 4 Zone Full Surface Induction Top on Open Base, 1 Side, Backsplash, H=800

| ITEM #  |  |  |
|---------|--|--|
| MODEL # |  |  |
| NAME #  |  |  |
|         |  |  |
| SIS #   |  |  |
| AIA#    |  |  |

589366 (MCJDFBJ1AO)

Full Surface Induction Top on Open Base, 4 zones, one-side operated with backsplash - H2

## Item No.

Unit constructed according to DIN 18860\_2 with 20 mm drop nose top and 70 mm recessed plinth. Internal frame for heavy duty sturdiness in stainless steel. 2 mm top in 1.4301 (AISI 304). Flat surface construction, easily cleanable. THERMODUL connection system enables seamless worktop when units are connected and avoids soil penetrating. Large multi-coil glass ceramic surface without any "dead" spots allows for quick and easy cleaning. Features 9 power levels with fast deployment to full heating power and very low heat dissipation to the kitchen. Overheat protection switches off the supply in case of overheating. Metal knobs with embedded hygienic silicon "soft" grip enable easier handling and cleaning.

IPX5 water resistance certification.

Configuration: Freestanding, One-side operated with backsplash, on open base, hygienic class H2.

#### Construction

- Control light for each zone.
- 2 mm top in 1.4301 (AISI 304).
- Unit constructed according to DIN 18860\_2 with 20 mm drop nose top and 70 mm recessed plinth.
- IPX5 water resistance certification.
- Flat surface construction with minimal hidden areas to easily clean all surfaces
- Internal frame for heavy duty sturdiness in stainless steel