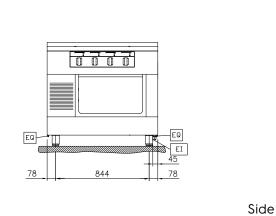

EI = Electrical inlet (power)
EQ = Equipotential screw

Top

# **Electric**

Front

 $\textbf{Supply voltage:} \hspace{1.5cm} 400 \text{ V/3N ph/50/60 Hz}$ 

Total Watts: 28 kW

# **Key Information:**

**External dimensions, Width:** 1000 mm **External dimensions, Depth:** 900 mm **External dimensions, Height:** 800 mm

Storage Cavity Dimensions (width):

Storage Cavity Dimensions

(height): Storage Cavity Dimensions

(depth):

Net weight: 120 kg

Configuration:
On Base;One-Side
Operated
Front Plates Power:
7 - 7 kW

Front Plates Power: 7 - 7 kW

Back Plates Power: 7 - 7 kW

Front Plates dimensions: 420x370 420x370 Back Plates dimensions: 420x370 420x370

Induction Top Dimensions (width):

Induction Top Dimensions

1000 mm

580 mm

330 mm

740 mm

(depth):

900 mm