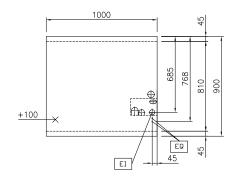

EI = Electrical inlet (power)
EQ = Equipotential screw

Top

# **Key Information:**

**External dimensions, Width:** 1000 mm **External dimensions, Depth:** 900 mm **External dimensions, Height:** 800 mm

Storage Cavity Dimensions (width):

Storage Cavity Dimensions

(height): Storage Cavity Dimensions

(depth):

Net weight: 120 kg

Configuration:
On Base;One-Side
Operated
Front Plates Power:
7 - 7 kW

Front Plates Power: 7 - 7 kW

Back Plates Power: 7 - 7 kW

Front Plates dimensions: 420x370 420x370 Back Plates dimensions: 420x370 420x370

Induction Top Dimensions (width):

Induction Top Dimensions

1000 mm

580 mm

330 mm

740 mm

(depth):

900 mm